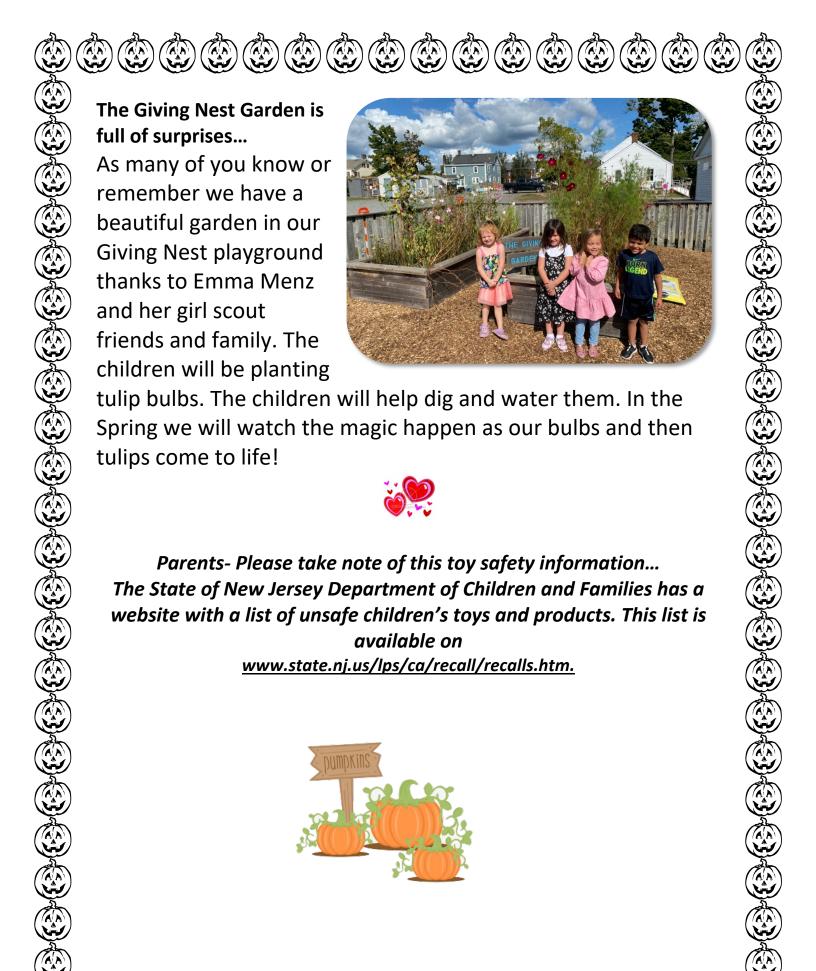

tulip bulbs. The children will help dig and water them. In the Spring we will watch the magic happen as our bulbs and then tulips come to life!

children will be planting

Parents- Please take note of this toy safety information... The State of New Jersey Department of Children and Families has a website with a list of unsafe children's toys and products. This list is available on